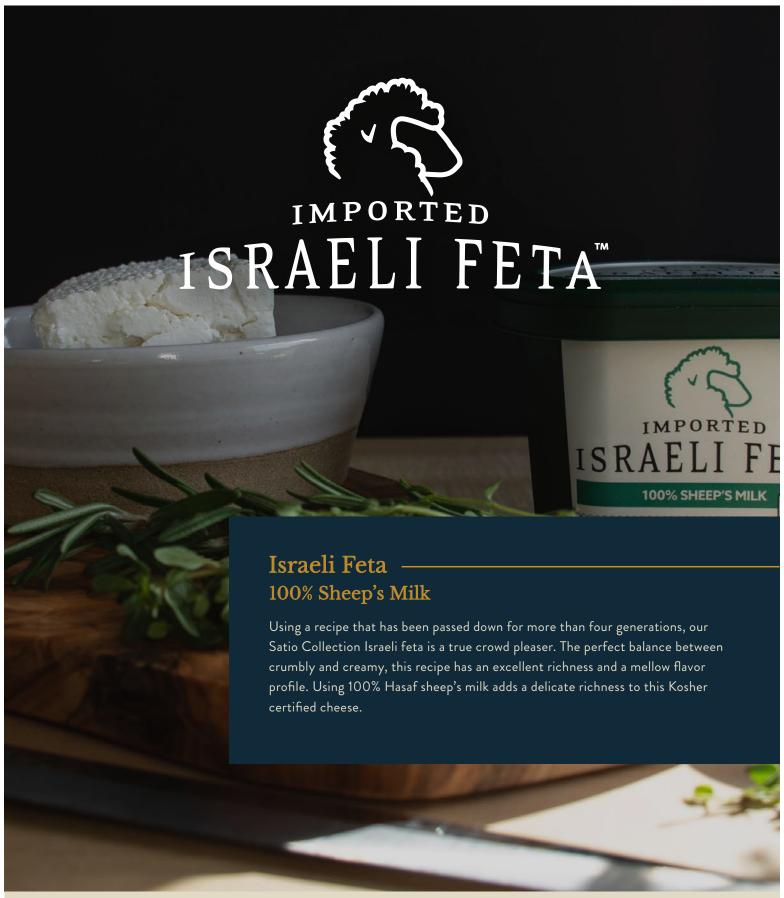

27724

Vegetarian friendly; 100% sheep's milk; kosher certified.

 CASE PACK
 12 / 250 gram unit

 RETAIL GTIN
 195121277247

 UNIT NET WEIGHT
 250 gram

 CASE GROWTH WEIGHT
 15.19 lb

**CASE DIMENSIONS** ----- 7.5" x 10.5" x 14"

PALLET CONFIGURATION ----- 10 x 12

INGREDIENTS ----- Feta Cheese (Pasteurized

Sheep's Milk, Cheese Cultures, Microbial Enzymes), Brine (Water, Salt, Calcium Chloride, Citric Acid [Acidifier]).

RENNET TYPE ..... Microbial BREED ..... Hasaf Sheep