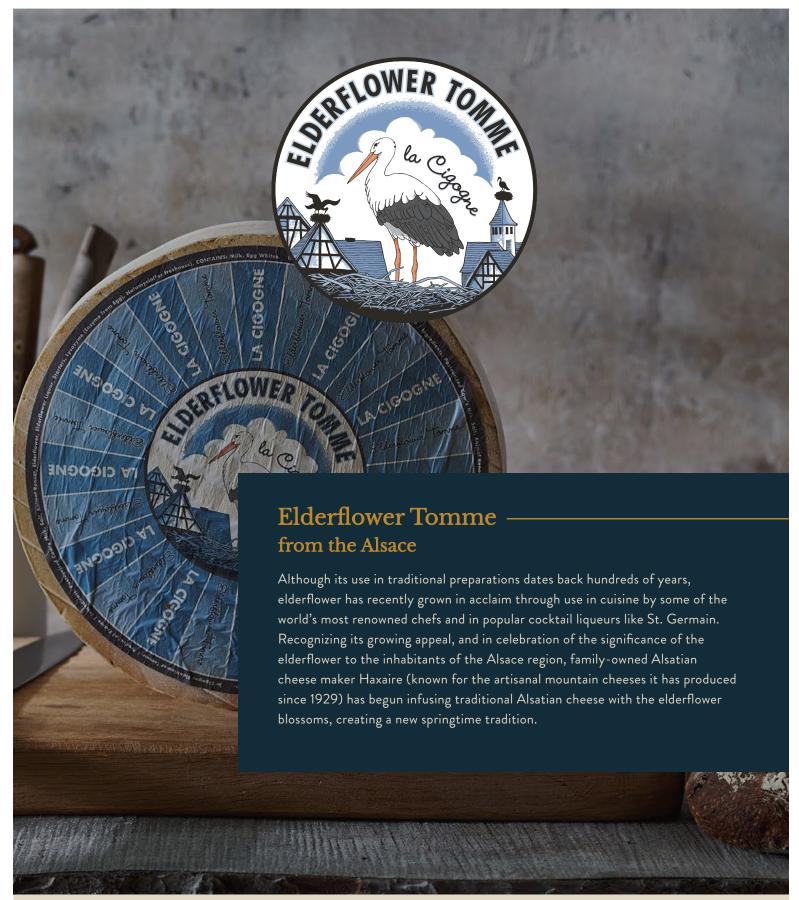

## **ELDERFLOWER TOMME**

28710

This semi-hard cow's milk cheese is aged a minimum of four months, has a subtle floral flavor with hints of toast and a slight nuttiness. It pairs perfectly with Alsatian white wine.

CASE PACK 1/11.46 lb

UNIT NET WEIGHT 11.46 lb

CASE GROWTH WEIGHT 11.87 lb

CASE DIMENSIONS 15.75" x 11.8" x 3.35"

PALLET CONFIGURATION 8 x 10

INGREDIENTS Pasteurized Cow's Milk, Salt, Animal Rennet, Ferments, Elderflower Liquor, Elderflower.